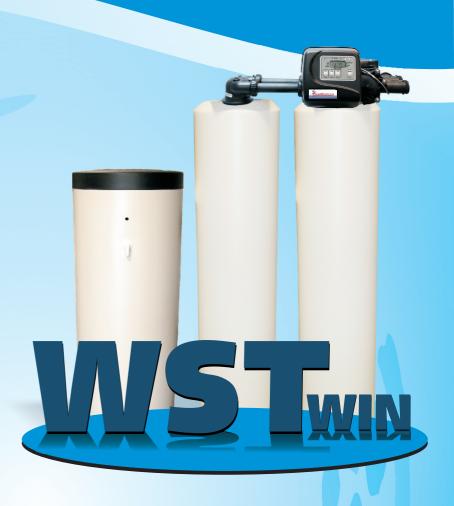

## WS Twin

The Watershield WSTwin media bed can be designed for your particular needs. Your trained Watershield dealer will select from several media mixes to solve your conditioning needs. In addition to softening your water, these media mix options can also remove turbidity, tannins, iron and sulfur bacteria, and other unpleasant odors and tastes.