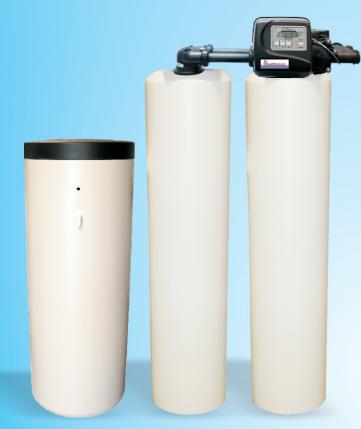

## WS Twin

The Watershield WSTwin media bed can be designed for your particular needs. Your trained Watershield dealer will select from several media mixes to solve your conditioning needs. In addition to softening your water, these media mix options can also remove turbidity, tannins, iron and sulfur bacteria, and other unpleasant odors and tastes.