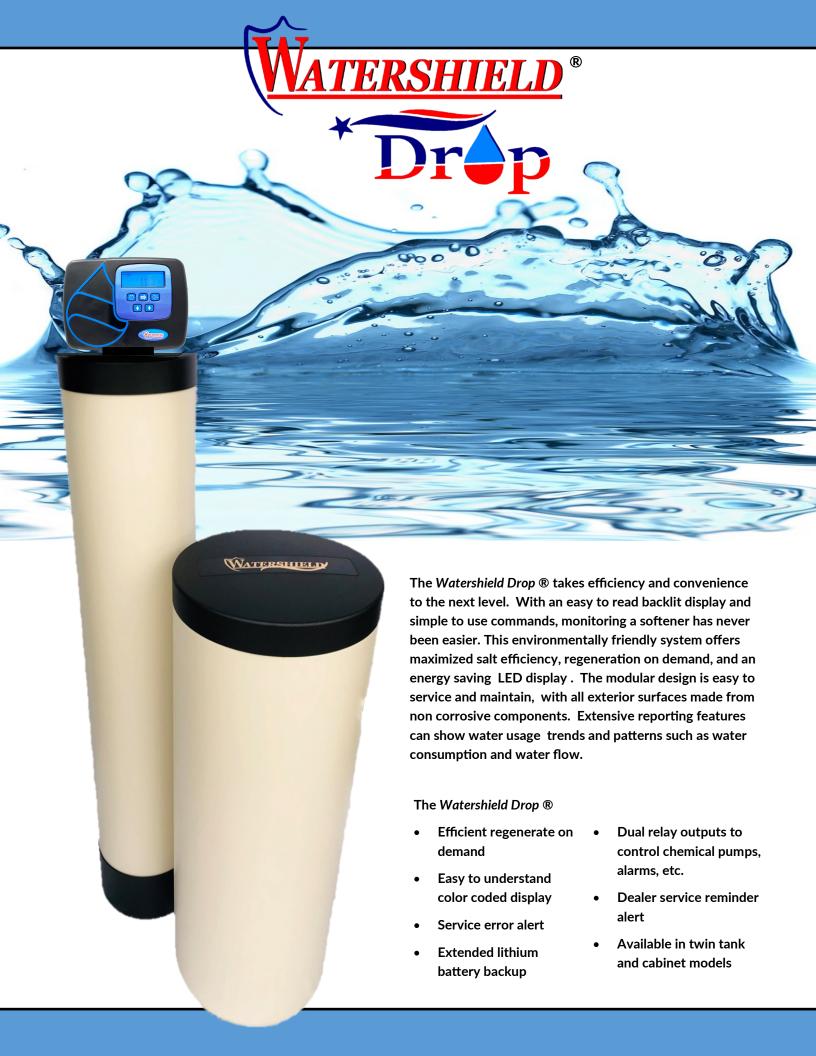

THE ENVIRONMENTALLY FRIENDLY WATERSHIELD DROP MONITORS WATER USE AND REGENERATES ONLY WHEN NECESSARY. CONSERVING SALT, WATER, AND ELECTRICITY.

ROBUST FLOW RATES OF UP TO 27 GALLONS PER MINUTE OF
CONDITIONED WATER ARE AVAILABLE FROM THE WATERSHIELD DROP.
PROVIDING FOR THE SOFT, REFINED WATER DEMANDS OF TODAY'S
LARGER HOMES.

ENVIRONMENTALLY HARDENED SOLID STATE MICROPROCESSOR TECHNOLOGY ALLOWS THE WATERSHIELD DROP TO BE INSTALLED INSIDE OR OUT (NON FREEZING ENVIRONMENTS). SYSTEM CONFIGURTION AND OPERATIONAL DATA IS KEPT IN NON VOLATILE MEMORY. TIME OF DAY PICKS UP WHERE IT WAS PRIOR TO POWER INTERRUPTIONS.

A DOUBLE BACKWASH FEATURE OFFERS THE OPTIMUM IN REGENERTION, CLEANING ABILITY, AND EFFICIENCY.

COLOR SPECIFIC BACKLIGHT DISPLAYS SHOWS WHEN THE VALVE IS IN SERVICE, REGENERATION, OR IN ERROR STATE.