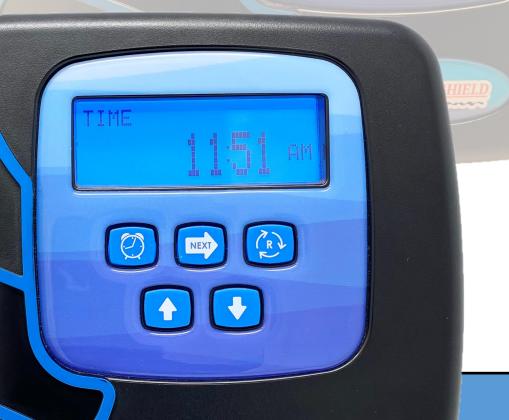

A DOUBLE BACKWASH FEATURE OFFERS THE OPTIMUM IN REGENERTION, CLEANING ABILITY, AND EFFICIENCY.

COLOR SPECIFIC BACKLIGHT DISPLAYS SHOWS WHEN THE VALVE IS IN SERVICE, REGENERATION, OR IN ERROR STATE.